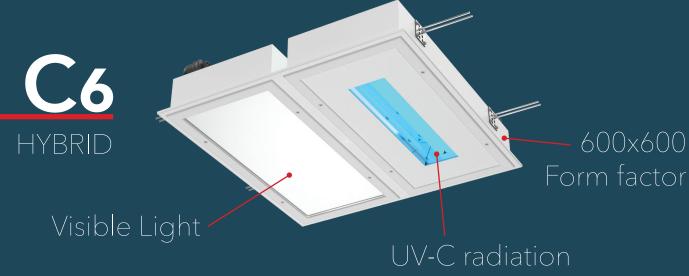

## EMPOWER YOUR CLEANROOM WITH UV-C TREATMENT REDUCE THE RISK OF BIOCONTAMINATION REDUCE THE USE OF CHEMICAL TREATMENTS

 ${\sf C6}$  is a range of  ${\sf \underline{hybrid\ luminaires}}$  which include  ${\sf \underline{visible\ light}}$  emission and  ${\sf \underline{UV-C\ radiation}}$  decontamination process.

Two fittings in the space of one: within the volume of a 600x600 luminaire. This fitting is composed of two independents power supplies.

## The product is designed to simplify its integration :

- The visible light emission is equivalent to the majority of 600x600 fitting.
- $\bullet$  An average illumination of 500 Lux corresponds to an average irradiation of 0.5 W/m², resulting in a **1 to 3 log reduction in bio-contaminants in 10 minutes** treatment, depending on their nature.